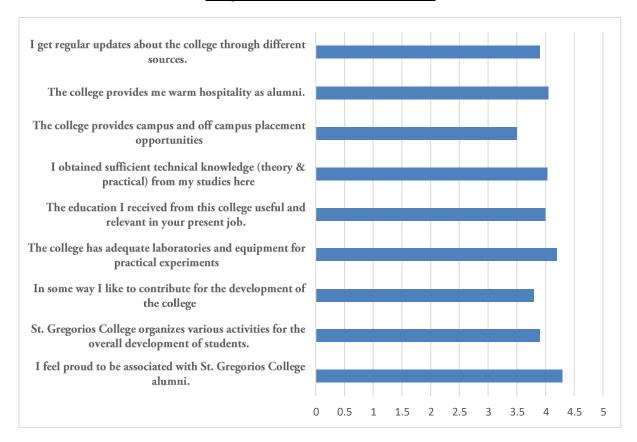

Through systematic analysis of the responses, this feedback report attempts to paint a snapshot of the alumni feedback system.

Table 1: Mean score chart of the Alumni response over the statements

| Sl  | Statements on curriculum                                                                    | Mean  | N   |
|-----|---------------------------------------------------------------------------------------------|-------|-----|
| No. |                                                                                             | Score |     |
| 1   | I feel proud to be associated with St. Gregorios College alumni.                            | 4.3   | 245 |
| 2   | St. Gregorios College organizes various activities for the overall development of students. | 3.9   | 245 |
| 3   | In some way I like to contribute for the development of the college                         | 3.8   | 245 |
| 4   | The college has adequate laboratories and equipment for practical experiments               | 4.2   | 245 |
| 5   | The education I received from this college useful and relevant in your present job.         | 4.0   | 245 |
| 6   | I obtained sufficient technical knowledge (theory & practical) from my studies here         | 4.03  | 245 |
| 7   | The college provides campus and off campus placement opportunities                          | 3.5   | 245 |
| 8   | The college provides me warm hospitality as alumni.                                         | 4.05  | 245 |
| 9   | I get regular updates about the college through different sources.                          | 3.9   | 245 |
|     | Average Mean Score                                                                          | 3.96  |     |

## **Diagram 1- Overview of feedback**

According to the table and chart, the mean of alumni responses is near to 4, inferring that they consider the curriculum aspects to be moderately adequate. The participants' sense of belonging to the college alumni community scored the highest mean score (4.3). Respondents agreed that the institution arranges diverse activities for students' overall development, and they are willing to contribute in some way to their parental institution. However, the mean for the campus and off campus placement opportunities was the lowest (3.5).