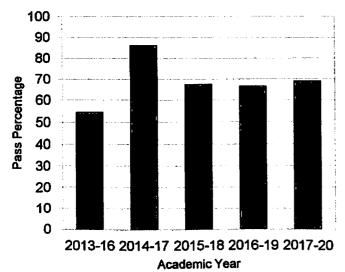

### **MSc Mathematics**

Programme: B. Sc Mathematics

| SI.<br>No. | Year /<br>Batch<br>2013-16 | No. of students appeared | No. of students passed | Pass<br>Percenta<br>ge<br>91 | No. of<br>Distincti<br>on<br>12 |    | No. of<br>Second Class | No. of<br>Third<br>Class | Remark |
|------------|----------------------------|--------------------------|------------------------|------------------------------|---------------------------------|----|------------------------|--------------------------|--------|
| 2          | 2014-17                    | 36                       | 29                     | 81                           | 16                              | 13 | Nil                    | Nil                      |        |
| 3          | 2015-18                    | 36                       | 28                     | 78                           | 17                              | 8  | 3                      | NiI                      |        |
| 4          | 2016-19                    | 32                       | 29                     | 91                           | 16                              | 11 | 3                      | Nil                      |        |
| 5.         | 2017-20                    | 35                       | 30                     | 86                           | 15                              | 15 | 2                      | Nil                      |        |
| Trac       | \$ 70                      | ·                        | !                      | <b>—</b>                     | L                               |    | Nil                    | Nil                      |        |

**BSc Mathematics** 

Dr. SUMAN ALEXANDER
PRINCIPAL
PRINCIPAL
PRINCIPAL

Dr. SUMAN ALEXANDER
FRINCIPAL
ST. GREGORIOS COLLEGE
KOTTARAKARA