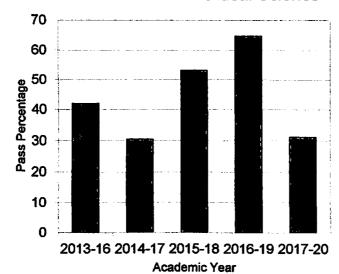

MSc Physics

■ Pass Percentage

Programme: B. Sc Physics

| SI.<br>No. | Year /<br>Batch  | No. of<br>students<br>appeared | No. of students passed | Pass<br>Percentage | No. of<br>Distinction | No. of<br>First Class | No. of Second<br>Class | No. of Third<br>Class | Remark |
|------------|------------------|--------------------------------|------------------------|--------------------|-----------------------|-----------------------|------------------------|-----------------------|--------|
| 1          | 2013-16          | 38                             | 14                     | 36.84              | 9                     | 5                     | Nil                    | Nil                   | Kemark |
| 2          | 2014-17          | 39                             | 24                     | 61.54              | 12                    | 12                    | Nil                    | <del>{}</del>         |        |
| 3          | 2015-18          | 35                             | 23                     | 65.71              | 14                    | 9                     |                        | Nil                   |        |
| 4          | 2016-19          | 27                             | 19                     | 70.37              | 10                    | 9                     | Nil                    | Nil                   |        |
| 16.9       | <b>201</b> 7, 20 | 32                             | 22                     | 68.75              |                       |                       | Nil                    | Nil                   |        |

# **BSc Physics**

■ Pass Percentage

Dr. SUMAN ALES MOEK

POINCIPAL

OS COLLEGE

ROKARA