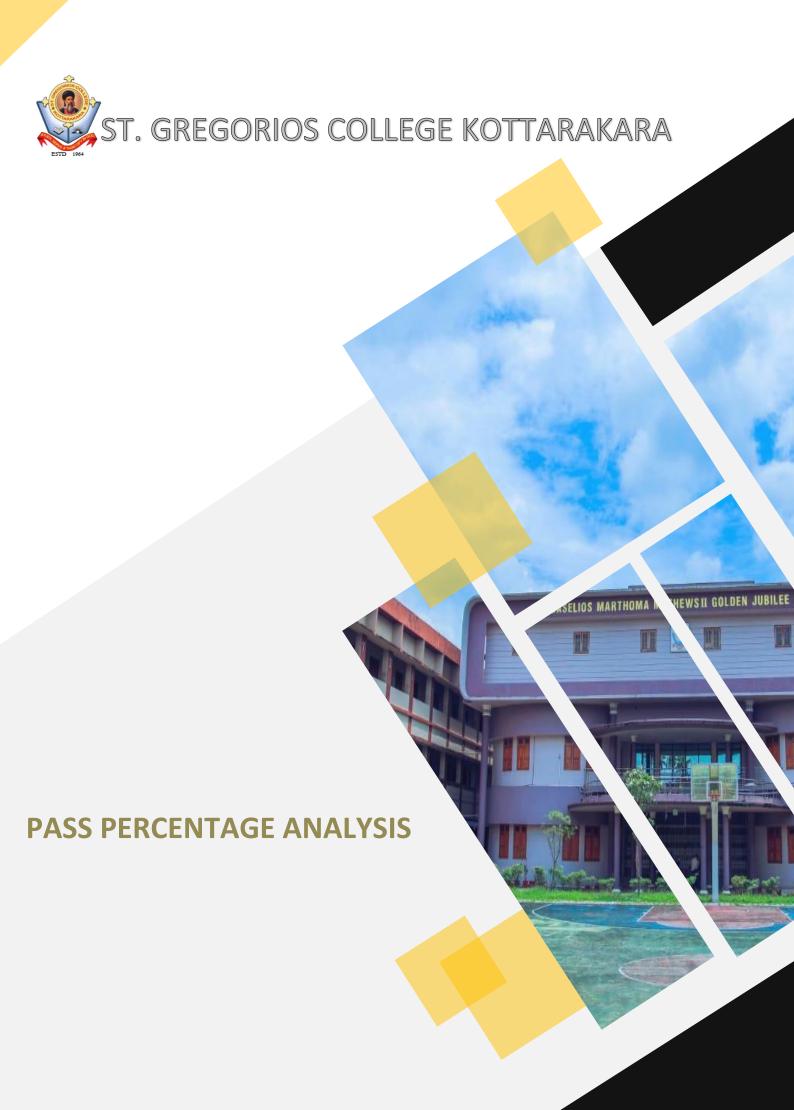

### **DEPARTMENT OF MATHEMATICS**

### **University Result Analysis**

Programme: M. Sc. Mathematics

| Sl. No. | Year /<br>Batch | No. of students appeared | No. of students passed | Pass<br>Percentage | No. of<br>Distinctio<br>n | No. of First<br>Class | No. of Second<br>Class | No. of Third<br>Class | Remark      |
|---------|-----------------|--------------------------|------------------------|--------------------|---------------------------|-----------------------|------------------------|-----------------------|-------------|
| 1       | 2014-16         | 16                       | 12                     | 75                 | 6                         | 6                     | Nil                    | Nil                   |             |
| 2       | 2015-17         | 16                       | 14                     | 88                 | 7                         | 7                     | Nil                    | Nil                   | 1 CSIR-JRF  |
| 3       | 2016-18         | 14                       | . 8                    | 57                 | 5                         | 3                     | Nil                    | Nil                   | Uty II Rank |
| 4       | 2017-19         | 14                       | 9                      | 64                 | 7                         | 2                     | Nil                    | Nil                   |             |
| 5       | 2018-20         | 18                       | 14                     | 78                 | 14                        | Nil                   | Nil                    | Nil                   |             |

### **MSc Mathematics**

Programme: B. Sc Mathematics

| SI.<br>No. | Year /<br>Batch<br>2013-16 | No. of students appeared | No. of students passed | Pass<br>Percenta<br>ge<br>91 | No. of<br>Distincti<br>on<br>12 |    | No. of<br>Second Class | No. of<br>Third<br>Class | Remark |
|------------|----------------------------|--------------------------|------------------------|------------------------------|---------------------------------|----|------------------------|--------------------------|--------|
| 2          | 2014-17                    | 36                       | 29                     | 81                           | 16                              | 13 | Nil                    | Nil                      |        |
| 3          | 2015-18                    | 36                       | 28                     | 78                           | 17                              | 8  | 3                      | NiI                      |        |
| 4          | 2016-19                    | 32                       | 29                     | 91                           | 16                              | 11 | 3                      | Nil                      |        |
| 5.         | 2017-20                    | 35                       | 30                     | 86                           | 15                              | 15 | 2                      | Nil                      |        |
| Trac       | \$ 70                      | ·                        | !                      | <b>—</b>                     | L                               |    | Nil                    | Nil                      |        |