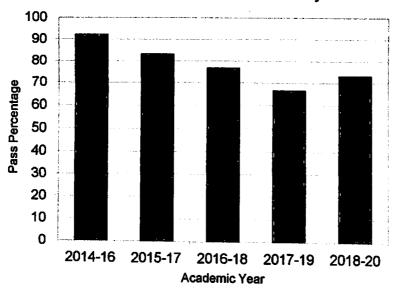

### **DEPARTMENT OF MATHEMATICS**

### **University Result Analysis**

Programme: M. Sc. Mathematics

| Sl. No. | Year /<br>Batch | No. of students appeared | No. of students passed | Pass<br>Percentage | No. of<br>Distinctio<br>n | No. of First<br>Class | No. of Second<br>Class | No. of Third<br>Class | Remark      |
|---------|-----------------|--------------------------|------------------------|--------------------|---------------------------|-----------------------|------------------------|-----------------------|-------------|
| 1       | 2014-16         | 16                       | 12                     | 75                 | 6                         | 6                     | Nil                    | Nil                   |             |
| 2       | 2015-17         | 16                       | 14                     | 88                 | 7                         | 7                     | Nil                    | Nil                   | 1 CSIR-JRF  |
| 3       | 2016-18         | 14                       | . 8                    | 57                 | 5                         | 3                     | Nil                    | Nil                   | Uty II Rank |
| 4       | 2017-19         | 14                       | 9                      | 64                 | 7                         | 2                     | Nil                    | Nil                   |             |
| 5       | 2018-20         | 18                       | 14                     | 78                 | 14                        | Nil                   | Nil                    | Nil                   |             |