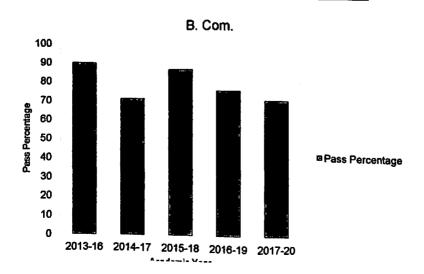

# **DEPARTMENT OF COMMERCE**University Result Analysis

Programme: M. Com.

| SI.<br>No. |         | No. of<br>students<br>appeared | •  | Pass<br>Percentage | No. of<br>Distinction | Class | No. of Second<br>Class | Class | Remark |
|------------|---------|--------------------------------|----|--------------------|-----------------------|-------|------------------------|-------|--------|
| 1          | 2014-16 | 19                             | 19 | 100                | 0                     | 15    | 4                      | 0     |        |
| 2          | 2015-17 | 19                             | 17 | 89.47              | 0                     | 17    | 0                      | 0     |        |
| 3          | 2016-18 | 18                             | 17 | 94.4               | 3                     | 14    | 0                      | 0     |        |
| 4          | 2017-19 | 19                             | 17 | 89.47              | 1                     | 15    | 1                      | 0     |        |
| 5          | 2018-20 | 23                             | 17 | 73.91              | 5                     | 12    | 0                      | 0     |        |

Academic Year

Programme: B. Com.

| SI. No. | Year/<br>Batch | No. of<br>students<br>appeared | No. of students passed | Pass<br>Percentage | Remark |
|---------|----------------|--------------------------------|------------------------|--------------------|--------|
| 1       | 2013-16        | 51                             | 46                     | 90.2               |        |
| 2       | 2014-17        | 87                             | 62                     | 71.26              |        |
| 3       | 2015-18        | 101                            | 88                     | 87.13              |        |
| 4       | 2016-19        | 99                             | 75                     | 75.76              |        |
| 5       | 2017-20        | 96                             | 68                     | 70.83              |        |