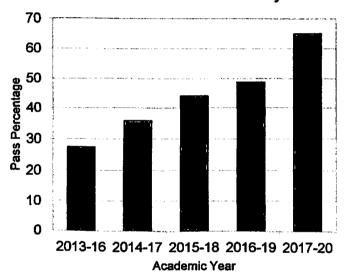

### **DEPARTMENT OF BOTANY**

**University Result Analysis** 

Programme: B. Sc Botany

| SI.<br>No. | Year /<br>Batch | No. of students appeared | No. of students passed | Pass<br>Percentage | Remark |
|------------|-----------------|--------------------------|------------------------|--------------------|--------|
| 1          | 2013-16         | 40                       | 11                     | 27.5               |        |
| 2          | 2014-17         | 39                       | 14                     | 35.89              |        |
| 3          | 2015-18         | 43                       | 19                     | 44.18              |        |
| 4          | 2016-19         | 43                       | 21                     | 48.84              |        |
| 5          | 2017-20         | 43                       | 28                     | 65.12              |        |

# **BSc Botany**

■ Pass Percentage

UI. SUMAN ALEXANDER
PRINCIPAL PEGE
ST. GRECO KAKARA