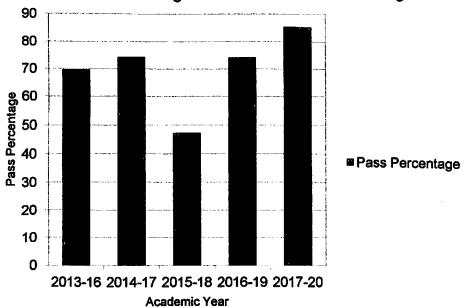

### **DEPARTMENT OF ZOOLOGY**

**University Result Analysis** 

Programme: B. Sc Zoology

| SI.<br>No. | Year /<br>Batch | No. of students appeared | No. of students passed | Pass<br>Percentage | Remark |
|------------|-----------------|--------------------------|------------------------|--------------------|--------|
| 1          | 2013-16         | 33                       | 18                     | 54.55              |        |
| 2          | 2014-17         | 44                       | 38                     | 86.36              |        |
| 3          | 2015-18         | 37                       | 25                     | 67.57              |        |
| 4          | 2016-19         | 39                       | 26                     | 66.67              |        |
| 5          | 2017-20         | 42                       | 29                     | 69.05              |        |

■ Pass Percentage

Dr. SUMON ALEXALLER ST. GREEN TARAKARA