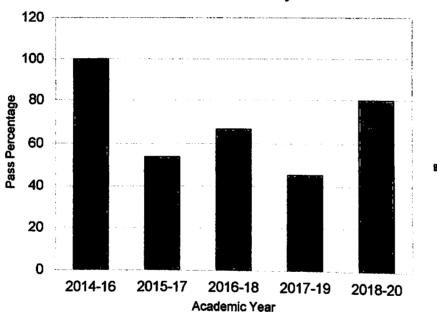

### **University Result Analysis**

Programme: M. Sc. Mathematics

| Sl. No. | Year /<br>Batch | No. of students appeared | No. of students passed | Pass<br>Percentage | No. of<br>Distinctio<br>n | No. of First<br>Class | No. of Second<br>Class | No. of Third<br>Class | Remark      |
|---------|-----------------|--------------------------|------------------------|--------------------|---------------------------|-----------------------|------------------------|-----------------------|-------------|
| 1       | 2014-16         | 16                       | 12                     | 75                 | 6                         | 6                     | Nil                    | Nil                   |             |
| 2       | 2015-17         | 16                       | 14                     | 88                 | 7                         | 7                     | Nil                    | Nil                   | 1 CSIR-JRF  |
| 3       | 2016-18         | 14                       | . 8                    | 57                 | 5                         | 3                     | Nil                    | Nil                   | Uty II Rank |
| 4       | 2017-19         | 14                       | 9                      | 64                 | 7                         | 2                     | Nil                    | Nil                   |             |
| 5       | 2018-20         | 18                       | 14                     | 78                 | 14                        | Nil                   | Nil                    | Nil                   |             |