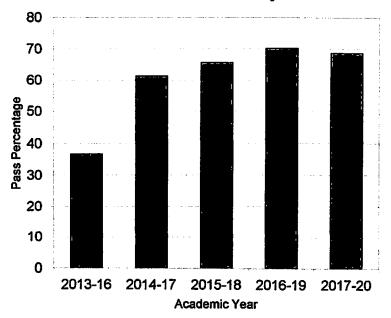

MSc Physics

■ Pass Percentage

Programme: B. Sc Physics

| SI.<br>No. | Year /<br>Batch  | No. of<br>students<br>appeared | No. of students passed | Pass<br>Percentage | No. of<br>Distinction | No. of<br>First Class | No. of Second<br>Class | No. of Third<br>Class | Remark |
|------------|------------------|--------------------------------|------------------------|--------------------|-----------------------|-----------------------|------------------------|-----------------------|--------|
| 1          | 2013-16          | 38                             | 14                     | 36.84              | 9                     | 5                     | Nil                    | Nil                   | Kemark |
| 2          | 2014-17          | 39                             | 24                     | 61.54              | 12                    | 12                    | Nil                    | <del>{}</del>         |        |
| 3          | 2015-18          | 35                             | 23                     | 65.71              | 14                    | 9                     |                        | Nil                   |        |
| 4          | 2016-19          | 27                             | 19                     | 70.37              | 10                    | 9                     | Nil                    | Nil                   |        |
| 16.9       | <b>201</b> 7, 20 | 32                             | 22                     | 68.75              |                       |                       | Nil                    | Nil                   |        |