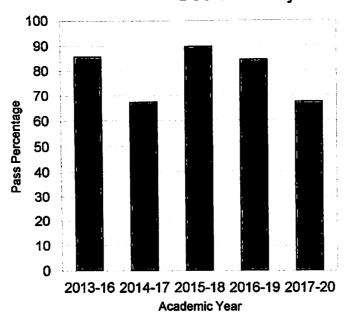

### **DEPARTMENT OF PHYSICS**

**University Result Analysis** 

Programme: M. Sc. Physics

| SI.<br>No. | Year /<br>Batch | No. of students appeared | No. of students passed | Pass<br>Percentage | No. of<br>Distinction | No. of<br>First Class | No. of Second<br>Class | No. of Third<br>Class | Remark |
|------------|-----------------|--------------------------|------------------------|--------------------|-----------------------|-----------------------|------------------------|-----------------------|--------|
| 1          | 2014-16         | 11                       | 11                     | 100                | 3                     | 8                     | Nil                    | Nii                   |        |
| 2          | 2015-17         | 13                       | 7                      | 53.85              | 2                     | 5                     | Nil                    | Nil                   |        |
| 3          | 2016-18         | 12                       | 8                      | 66.67              | 5                     | 3                     | Nil                    | Nil                   |        |
| 4          | 2017-19         | 11                       | 5                      | 45.45              | 2                     | 3                     | Nil                    | Nil                   |        |
| 5          | 2018-20         | 15                       | 12                     | 80                 | 9                     | 3                     | Nil                    | Nil                   |        |

MSc Physics

■ Pass Percentage

Programme: B. Sc Physics

| SI.<br>No. | Year /<br>Batch  | No. of<br>students<br>appeared | No. of students passed | Pass<br>Percentage | No. of<br>Distinction | No. of<br>First Class | No. of Second<br>Class | No. of Third<br>Class | Remark |
|------------|------------------|--------------------------------|------------------------|--------------------|-----------------------|-----------------------|------------------------|-----------------------|--------|
| 1          | 2013-16          | 38                             | 14                     | 36.84              | 9                     | 5                     | Nil                    | Nil                   | Kemark |
| 2          | 2014-17          | 39                             | 24                     | 61.54              | 12                    | 12                    | Nil                    | <del>{}</del>         |        |
| 3          | 2015-18          | 35                             | 23                     | 65.71              | 14                    | 9                     |                        | Nil                   |        |
| 4          | 2016-19          | 27                             | 19                     | 70.37              | 10                    | 9                     | Nil                    | Nil                   |        |
| 16.9       | <b>201</b> 7, 20 | 32                             | 22                     | 68.75              |                       |                       | Nil                    | Nil                   |        |