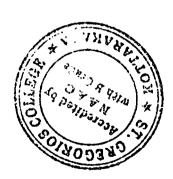

### **DEPARTMENT OF PHYSICS**

**University Result Analysis** 

Programme: M. Sc. Physics

| SI.<br>No. | Year /<br>Batch | No. of students appeared | No. of students passed | Pass<br>Percentage | No. of<br>Distinction | No. of<br>First Class | No. of Second<br>Class | No. of Third<br>Class | Remark |
|------------|-----------------|--------------------------|------------------------|--------------------|-----------------------|-----------------------|------------------------|-----------------------|--------|
| 1          | 2014-16         | 11                       | 11                     | 100                | 3                     | 8                     | Nil                    | Nii                   |        |
| 2          | 2015-17         | 13                       | 7                      | 53.85              | 2                     | 5                     | Nil                    | Nil                   |        |
| 3          | 2016-18         | 12                       | 8                      | 66.67              | 5                     | 3                     | Nil                    | Nil                   |        |
| 4          | 2017-19         | 11                       | 5                      | 45.45              | 2                     | 3                     | Nil                    | Nil                   |        |
| 5          | 2018-20         | 15                       | 12                     | 80                 | 9                     | 3                     | Nil                    | Nil                   |        |

MSc Physics

■ Pass Percentage

Programme: B. Sc Physics

| SI.<br>No. | Year /<br>Batch  | No. of<br>students<br>appeared | No. of students passed | Pass<br>Percentage | No. of<br>Distinction | No. of<br>First Class | No. of Second<br>Class | No. of Third<br>Class | Remark |
|------------|------------------|--------------------------------|------------------------|--------------------|-----------------------|-----------------------|------------------------|-----------------------|--------|
| 1          | 2013-16          | 38                             | 14                     | 36.84              | 9                     | 5                     | Nil                    | Nil                   | Kemark |
| 2          | 2014-17          | 39                             | 24                     | 61.54              | 12                    | 12                    | Nil                    | <del>{}</del>         |        |
| 3          | 2015-18          | 35                             | 23                     | 65.71              | 14                    | 9                     |                        | Nil                   |        |
| 4          | 2016-19          | 27                             | 19                     | 70.37              | 10                    | 9                     | Nil                    | Nil                   |        |
| 16.9       | <b>201</b> 7, 20 | 32                             | 22                     | 68.75              |                       |                       | Nil                    | Nil                   |        |