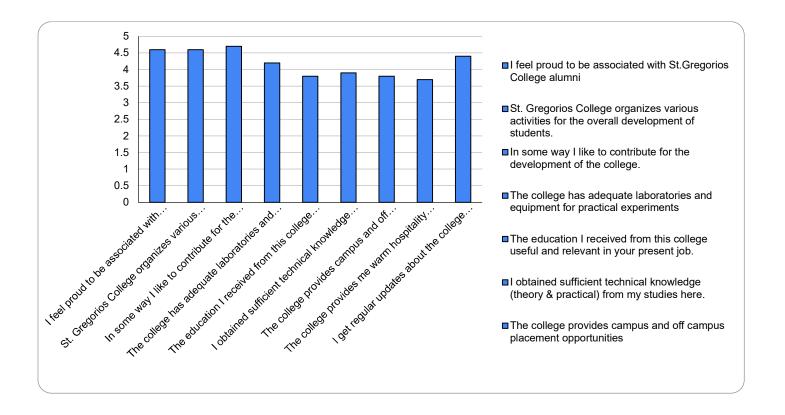

This feedback report tries to give a vivid picture on the alumni feedback system through systematic analysis of the responses

|   | Statements on Curriculum                                                                       | Mean Score | Ν   |
|---|------------------------------------------------------------------------------------------------|------------|-----|
| 1 | I feel proud to be associated with St.Gregorios College alumni.                                | 4.6        | 148 |
| 2 | St. Gregorios College organizes various activities for<br>the overall development of students. | 4.6        | 148 |
| 3 | In some way I like to contribute for the development of the college.                           | 4.7        | 148 |
| 4 | The college has adequate laboratories and equipment<br>for practical experiments               | 4.2        | 148 |
| 5 | The education I received from this college useful and relevant in your present job.            | 3.8        | 148 |
| 6 | I obtained sufficient technical knowledge (theory & practical) from my studies here.           | 3.9        | 148 |
| 7 | The college provides campus and off campus placement opportunities                             | 3.8        | 148 |
| 8 | The college provides me warm hospitality as alumni.                                            | 3.7        | 148 |
| 9 | I get regular updates about the college through different sources.                             | 4.4        | 148 |
|   | Over All (Sum Total)                                                                           | 4.2        |     |

## Table 1: Mean score chart of the Alumni response over the statements.

### **Diagram 1- Overview of feedback**

#### Interpretation

Based on the above table and chart, it is evident that on all parameters the mean of alumni responses has been near 4, which means that they feel the curriculum aspects moderately satisfactory. The highest mean score (4.7) was noted for the responders' sense of pride to be part of the college alumni. Closer to this, the responders agreed that the college organises various activities for the overall development of students (4.6), and in some way they are willing to contribute for their parental institution. However, the least mean was obtained (3.8) for the usefulness and relevance of education received from this in the present job.